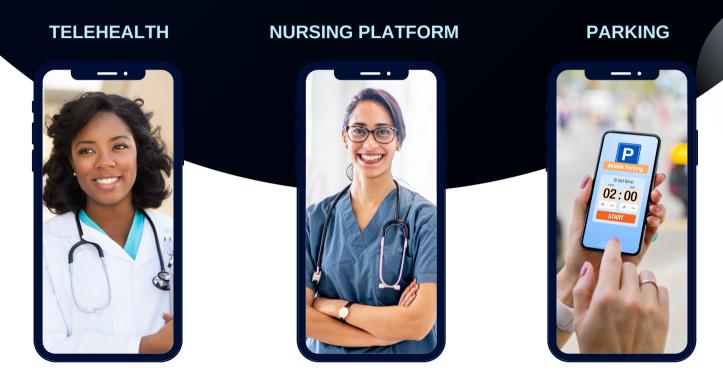

## CLIENTS

Healthcare company - Nursing Platform - Parking Management Company. This contact center provides hundreds of agents across all app clients.

## SERVICES

- Telehealth app help desk support to hospitals, doctors and nurses.
- Nursing jobs app help desk and back office enroll, credentials & background verifications help desk support for users.
- Parking app Help desk and customer support for users.